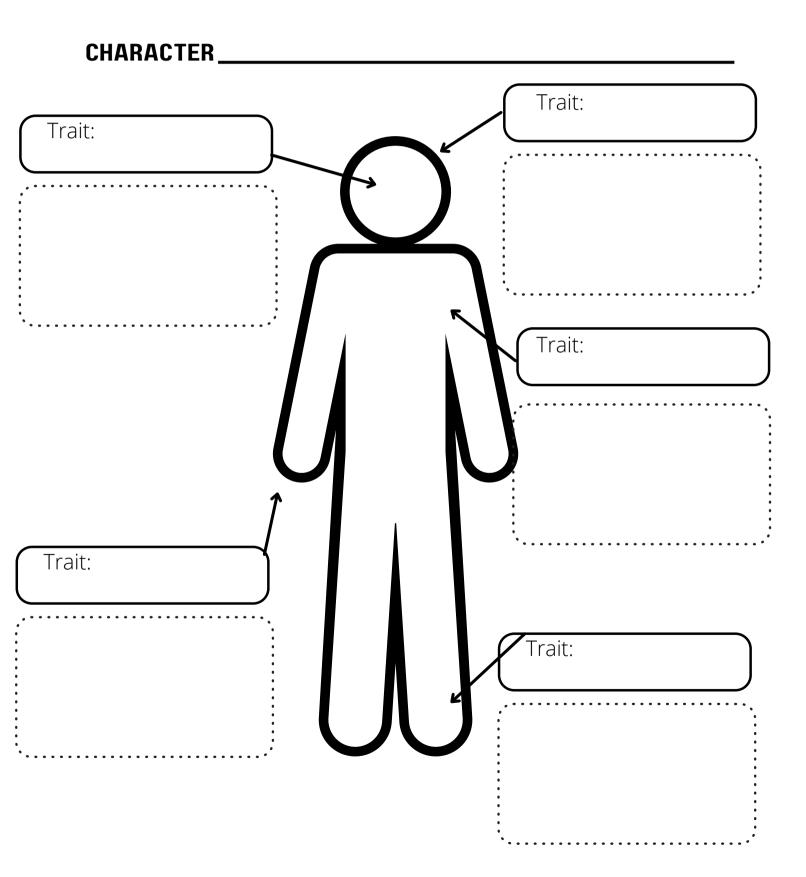

## **CHARACTER MOTIVATION**

- Choose a character in your story and fill the boxes with evidence from the text supporting your choices.
- Head: "What thoughts or beliefs does this character express? What do they seem to believe about the world?"
- Heart: "What emotions or values drive this character's decisions?"
- Hands: "What actions has the character taken, and how do these reveal their traits?"
- Feet: "What are this character's main goals, and why do they pursue them?"
- Eyes: "What does this character notice or focus on in their environment? How does this shape their decisions?